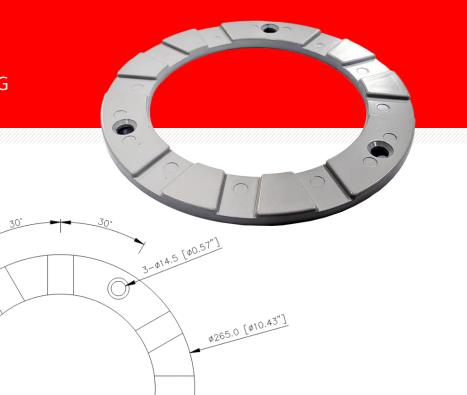

## ALUMINUM & COPPER ROOF DRAINS ACCESSORIES

3-BOLT ALUMINUM CLAMPING RING New CONSTRUCTION • RETROFIT

PRODUCT INFORMATION

SKU: P-90146

## FEATURES:

- Heavy duty die-cast Aluminum with powder coated Aluminum construction for durability
- Features 9 drainage channels to allow for full drainage
- Flange designed for an optimum seal with roof flashing
- Compatible with all 3-Bolt Aluminum and Copper drains
- Reversible design allows for elevation drainage options

## **APPLICATION:**

Clamping rings in roof drains serve to secure the drain assembly firmly to the roof structure, ensuring a watertight seal. They help maintain the stability of the drain by preventing movement caused by thermal expansion, contraction, or environmental factors. By effectively compressing the roofing membrane against the drain, clamping rings minimize the risk of leaks and water infiltration. Additionally, they facilitate easy installation and maintenance of the roof drain system, contributing to the overall durability and performance of the roofing system.