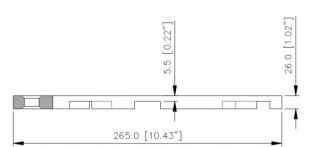

## ALUMINUM & COPPER ROOF DRAINS ACCESSORIES

3-BOLT ALUMINUM CLAMPING RING New CONSTRUCTION • RETROFIT

PRODUCT INFORMATION

SKU: P-90146

## FEATURES:

- Heavy duty die-cast Aluminum with powder coated Aluminum construction for durability
- Features 9 drainage channels to allow for full drainage
- Flange designed for an optimum seal with roof flashing
- Compatible with all 3-Bolt Aluminum and Copper drains
- Reversible design allows for elevation drainage options