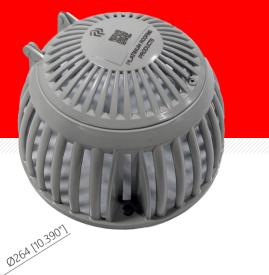

ALUMINUM & COPPER ROOF DRAINS ACCESSORIES

3-BOLT ALUMINUM FLIP-TOP DOME New CONSTRUCTION • RETROFIT

PRODUCT INFORMATION

SKU: P-P12022

## FEATURES:

- Heavy duty die-cast powder coated Aluminum dome, crafted for maximum corrosion resistance
- Compatible with all 3-Bolt Aluminum and Copper drains
- Includes a QR code laser marked on the dome lid for quick registration & maintenance history access
- Features 33 weir slots for maximum water flow
- Easy maintenance facilitated by a single Phillips screw
- 3-bolt design ensures efficient installation
- Vandal-resistant yet contractor-friendly for ease of use