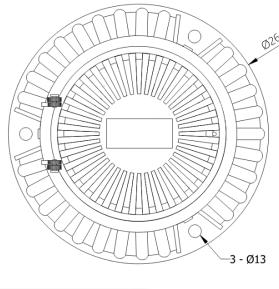

## FEATURES:

- Heavy duty die-cast powder coated Aluminum dome, crafted for maximum corrosion resistance
- Compatible with all 3-Bolt Aluminum and Copper drains
- Includes a QR code laser marked on the dome lid for quick registration & maintenance history access
- Features 33 weir slots for maximum water flow
- Easy maintenance facilitated by a single Phillips screw
- 3-bolt design ensures efficient installation
- Vandal-resistant yet contractor-friendly for ease of use