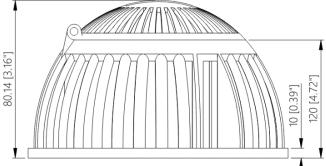

## FEATURES:

- Heavy duty die-cast powder coated Aluminum dome, crafted for maximum corrosion resistance
- Compatible with all 3-Bolt Aluminum and Copper drains
- Includes a QR code laser marked on the dome lid for quick registration & maintenance history access
- Features 33 weir slots for maximum water flow
- Easy maintenance facilitated by a single Phillips screw
- 3-bolt design ensures efficient installation
- Vandal-resistant yet contractor-friendly for ease of use