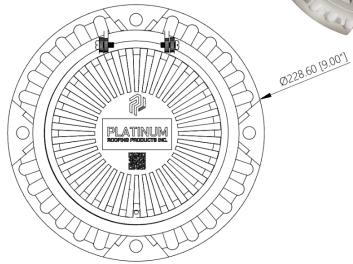

**ALUMINUM & COPPER ROOF DRAINS ACCESSORIES** 

## 4-BOLT ALUMINUM FLIP-TOP DOME

**NEW CONSTRUCTION • RETROFIT** 

### PRODUCT INFORMATION

SKU: P-170515







#### **FEATURES:**

- Heavy duty die-cast powder coated Aluminum dome, crafted for maximum corrosion resistance
- Compatible with all 4-Bolt Aluminum and Copper drains
- Includes a QR code laser marked on the dome lid for quick registration & maintenance history access
- Features a flip-top lid that can be remove entirely by unscrewing the hinge screws which gives a total of 6.5" opening
- Features 40 weir slots for maximum water flow
- Easy maintenance facilitated by a single Phillips screw
- Vandal-resistant yet contractor-friendly for ease of use

#### APPLICATION:

Dome strainers in roof drains prevent debris, such as leaves and twigs, from clogging the drainage system while allowing water to flow freely. They help maintain optimal drainage, protect plumbing from damage, and enhanc