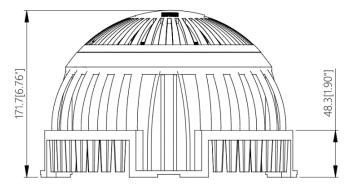

#### **FEATURES:**

- Heavy duty die-cast powder coated Aluminum dome, crafted for maximum corrosion resistance
- Compatible with all 4-Bolt Aluminum and Copper drains
- Includes a QR code laser marked on the dome lid for quick registration & maintenance history access
- Features a flip-top lid that can be remove entirely by unscrewing the hinge screws which gives a total of 6.5" opening
- Features 40 weir slots for maximum water flow
- Easy maintenance facilitated by a single Phillips screw
- Vandal-resistant yet contractor-friendly for ease of use

#### APPLICATION:

Dome strainers in roof drains prevent debris, such as leaves and twigs, from clogging the drainage system while allowing water to flow freely. They help maintain optimal drainage, protect plumbing from damage, and enhance safety by reducing the risk of standing water on the roof surface. Additionally, the removable lid facilitates easy maintenance, allowing for quick cleaning and inspection of the strainer without dismantling the entire system.