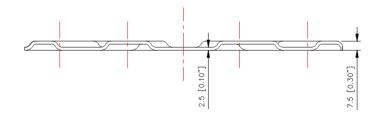

## FEATURES:

- Heavy Duty Formed Stainless Steel Manufactured from marine grade 316L Stainless Steel with maximum corrosion resistance
- Features 8 drainage channels to allow for full drainage
- Flange designed for an optimum seal with roof flashing
- Compatible with all Stainless Steel drains
- Reversible design allows for elevation drainage options