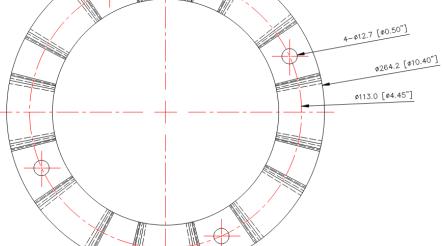

STAINLESS STEEL ROOF DRAINS ACCESSORIES

4-BOLT STAINLESS STEEL FLANGE NEW CONSTRUCTION • RETROFIT

PRODUCT INFORMATION

SKU: P-SSFLANGE

## FEATURES:

- Heavy Duty Formed Stainless Steel Manufactured from marine grade 316L Stainless Steel with maximum corrosion resistance
- Features 8 drainage channels to allow for full drainage
- Flange designed for an optimum seal with roof flashing
- Compatible with all Stainless Steel drains
- Reversible design allows for elevation drainage options