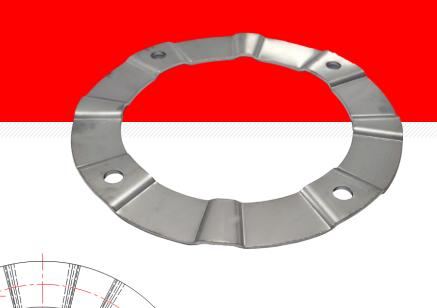

STAINLESS STEEL ROOF DRAINS ACCESSORIES

4-BOLT STAINLESS STEEL FLANGE NEW CONSTRUCTION • RETROFIT

PRODUCT INFORMATION

SKU: P-SSFLANGE

## FEATURES:

- Heavy Duty Formed Stainless Steel Manufactured from marine grade 316L Stainless Steel with maximum corrosion resistance
- Features 8 drainage channels to allow for full drainage
- Flange designed for an optimum seal with roof flashing
- Compatible with all Stainless Steel drains
- Reversible design allows for elevation drainage options