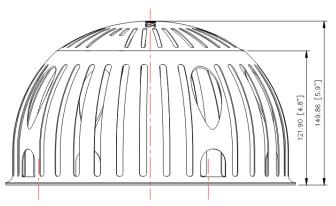

## PRODUCT INFORMATION

SKU: P-SSDOME

## **FEATURES:**

- Heavy-duty formed stainless steel dome, crafted from 316L marine grade stainless steel for maximum corrosion resistance
- Features a removable lid that can be twisted off by loosening just three screws
- Includes keyed holes for easy and quick dome installation & removal without the need to remove nuts
- The design incorporates 33 weir slots to ensure maximum water flow
- Vandal-resistant design, making it durable and reliable
- Contractor-friendly for simplified installation and maintenance