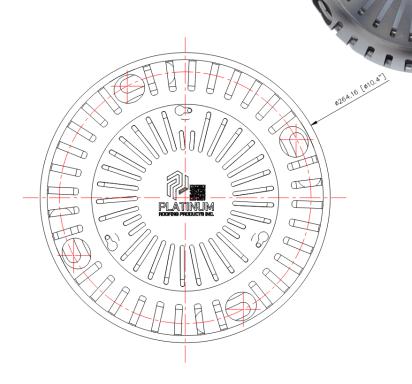

## PRODUCT INFORMATION

SKU: P-SSDOME

## **FEATURES:**

- Heavy-duty formed stainless steel dome, crafted from 316L marine grade stainless steel for maximum corrosion resistance
- Features a removable lid that can be twisted off by loosening just three screws
- Includes keyed holes for easy and quick dome installation & removal without the need to remove nuts
- The design incorporates 33 weir slots to ensure maximum water flow
- Vandal-resistant design, making it durable and reliable
- Contractor-friendly for simplified installation and maintenance