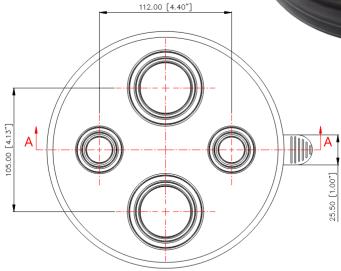

## FEATURES:

- Designed for 4 separate wiring locations, each featuring its own variable diameter cut-out
- EPDM material provide excellent flex fatigue resistance and ozone resistance
- Includes 2 large diameter 2.5" openings and 2 smaller 1.5" openings
- Compatible with spun Aluminum electrical flashing P-EF4N