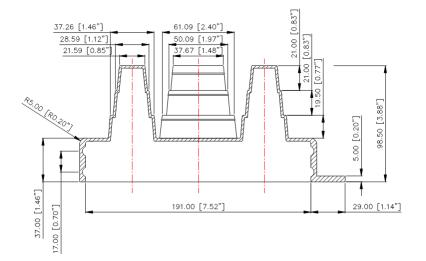

## FEATURES:

- Designed for 4 separate wiring locations, each featuring its own variable diameter cut-out
- EPDM material provide excellent flex fatigue resistance and ozone resistance
- Includes 2 large diameter 2.5" openings and 2 smaller 1.5" openings
- Compatible with spun Aluminum electrical flashing P-EF4N