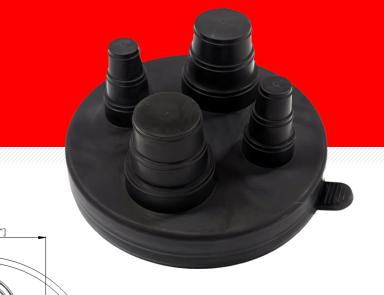

## 4-NIPPLE EPDM RUBBER BOOT

## FEATURES:

- Designed for 4 separate wiring locations, each featuring its own variable diameter cut-out
- EPDM material provide excellent flex fatigue resistance and ozone resistance
- Includes 2 large diameter 2.5" openings and 2 smaller 1.5" openings
- Compatible with spun Aluminum electrical flashing P-EF4N