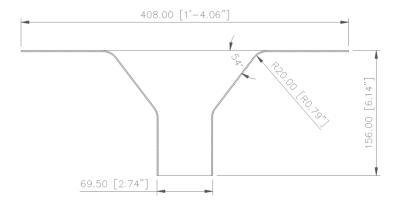

#### **OVERALL DIMENSIONS**

| SKU       | SIZE   | DIM. "A" STEM DIAMETER |
|-----------|--------|------------------------|
| P-EA13010 | 2 3/4" | 2.74"                  |
| P-EA13011 | 3 3/4" | 3.75"                  |
| P-EA300   | 3"     | 3.12"                  |
| P-EA400   | 4"     | 4.09"                  |