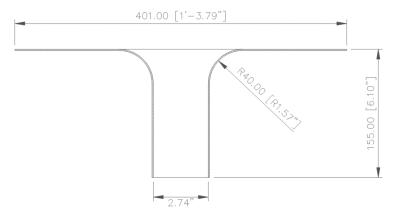

#### **OVERALL DIMENSIONS**

| SKU       | SIZE   | DIM. "A" STEM DIAMETER |
|-----------|--------|------------------------|
| P-EA13010 | 2 3/4" | 2.74"                  |
| P-EA13011 | 3 3/4" | 3.75"                  |
| P-EA300   | 3"     | 3.12"                  |
| P-EA400   | 4"     | 4.09"                  |