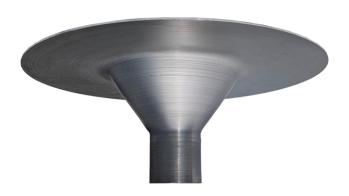

## PRODUCT INFORMATION

SKU: P-EAFLAT-275 P-EAFUN-275

P-EAFLAT-275

P-EAFUN-275

#### **FEATURES:**

- One-piece spun Aluminum available in 2 3/4" stem diameter either in flat deck or funnel deck drain
- featuring wide deck to enhance coverage
- Constructed with a 1/6" material thickness
- 6" long drain stem
- Designed to fit drain seal inserts