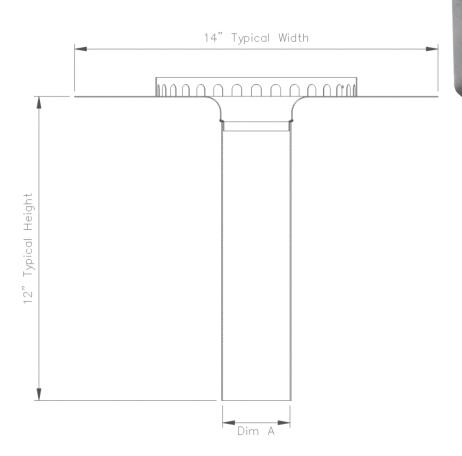

### **FEATURES:**

- One-piece spun Aluminum flat deck drain featuring a 14" flange
- Constructed with a 1.6mm thickness for both the stem and deck
- Spot-welded Aluminum drainage collar secured with 2 screws to fasten the strainer
- Complete with a TPO drain dome and 2 screws for easy installation
- 12" drain stem length for versatile application

#### **OVERALL DIMENSIONS**

| SKU       | SIZE   | DIM. "A" STEM DIAMETER |
|-----------|--------|------------------------|
| P-EA13010 | 2 3/4" | 2.74"                  |
| P-EA13011 | 3 3/4" | 3.75"                  |
| P-EA300   | 3"     | 3.12"                  |
| P-EA400   | 4"     | 4.09"                  |