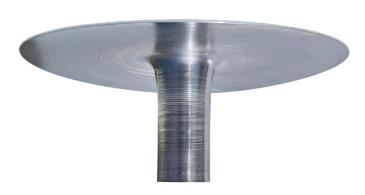

#### **FEATURES:**

- One-piece spun Aluminum available in 2 3/4" stem diameter either in flat deck or funnel deck drain
- featuring wide deck to enhance coverage
- Constructed with a 1/6" material thickness
- 6" long drain stem
- Designed to fit drain seal inserts