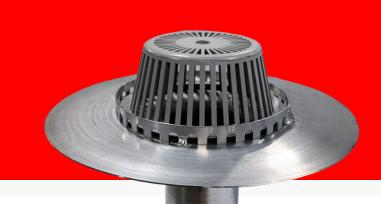

### **FEATURES:**

- One-piece spun Aluminum flat deck drain featuring a 14" flange
- Constructed with a 1.6mm thickness for both the stem and deck
- Spot-welded Aluminum drainage collar secured with 2 screws to fasten the strainer
- Complete with a TPO drain dome and 2 screws for easy installation
- 12" drain stem length for versatile application

### APPLICATION:

Economy drains are designed for cost-effective drainage solutions in roofing applications. They facilitate the efficient removal of water from roofs, preventing pooling and potential water damage. Typically used in commercial or low-budget projects, economy drains are lightweight and easy to install, making them suitable for both new constructions and retrofitting existing systems. Their affordability does not compromise performance, as they still meet necessary drainage requirements, helping to maintain the longevity and integrity of the roofing system.