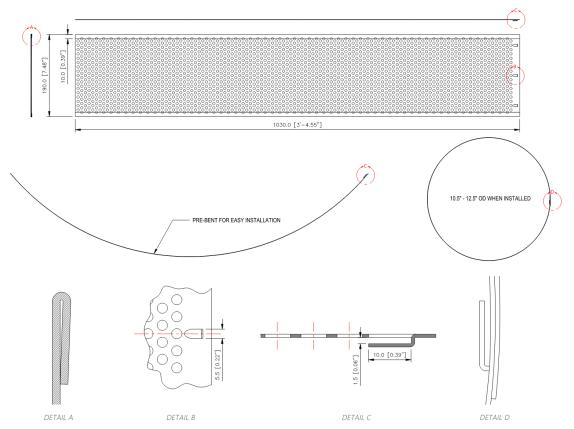

## PRODUCT INFORMATION

SKU: P-12061

## **FEATURES:**

- Manufactured from premium 304-grade, 22-gauge Stainless Steel for superior durability and corrosion resistance
- Folded top and bottom edges ensure safe handling and easy installation
- Platinum-engineered unique clip design offers secure and flexible size adjustment
- Accommodates dome diameters from 10.5" to 12.5" for a perfect fit
- Convenient packaging with 10 pieces per box, making transport and storage easier
- Features 3 integral clips for quick and secure installation
- Precision machine-drilled 6 mm holes cover 28% of the surface area, providing optimal drainage for inverted roofs