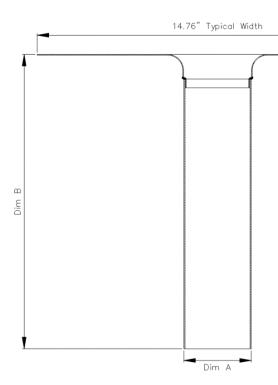

# **FEATURES:**

- Two-piece construction with argon arc welded stem and deck
- Available with 2<sup>3</sup>/<sub>4</sub>" and 3<sup>3</sup>/<sub>4</sub>" drain stems in lengths of 12" and 18"
- Features a 14.76" wide drain deck
- Designed to fit 3" and 4" drain inserts
- Constructed with a 0.75mm material thickness for the copper deck
- Constructed with a 1.2mm material thickness for the copper stem
- Flat deck style allows for ease of installation
- Ideal for reusable temporary drains in various applications

## **OVERALL DIMENSIONS**

| SKU          | SIZE   | DIM. "A" STEM DIAMETER | DIM "B" TOTAL HEIGHT |
|--------------|--------|------------------------|----------------------|
| P-80312QC-12 | 2 3/4" | 2.76"                  | 12"                  |
| P-80330QC-12 | 3 3/4" | 3.75"                  | 12"                  |
| P-80312QC-18 | 2 ³/4" | 2.76"                  | 18"                  |
| P-80330QC-18 | 3 3/4" | 3.75"                  | 18"                  |