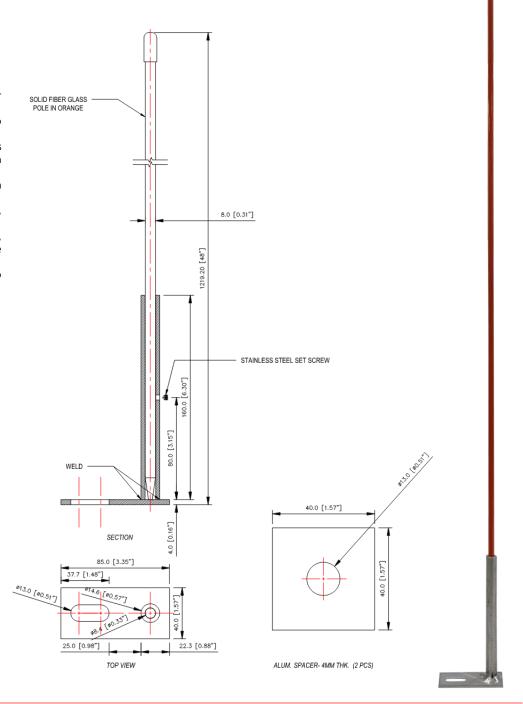

## **FEATURES:**

- Highly visible 4' fiberglass flexible pole for effective marking
- Cast aluminum base securely attaches to the drain dome for stability
- Safety orange fiberglass pole ensures maximum visibility, even in harsh conditions
- Enhances safety and visibility in areas with drifted snow
- Strong yet flexible pole resists breakage, providing long-lasting durability
- Speeds up drain maintenance in winter, making the process easier and more efficient
- Simplified maintenance contributes to extending the overall lifespan of the roof