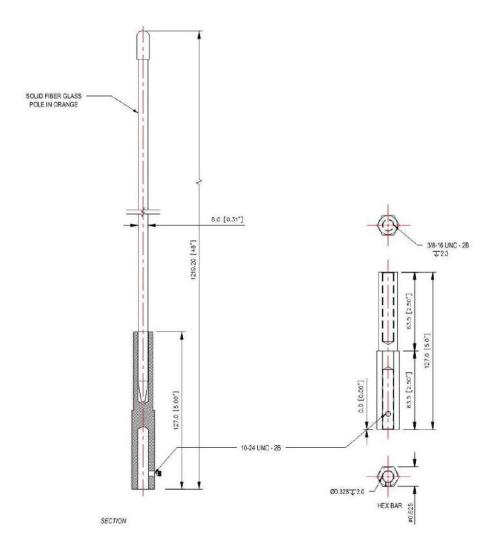

## **FEATURES:**

- Highly visible 4' fiberglass flexible pole for effective marking
- Cast aluminum base securely attaches to the drain dome for stability
- Safety orange fiberglass pole ensures maximum visibility, even in harsh conditions
- Enhances safety and visibility in areas with drifted snow
- Strong yet flexible pole resists breakage, providing long-lasting durability
- Speeds up drain maintenance in winter, making the process easier and more efficient
- Simplified maintenance contributes to extending the overall lifespan of the roof