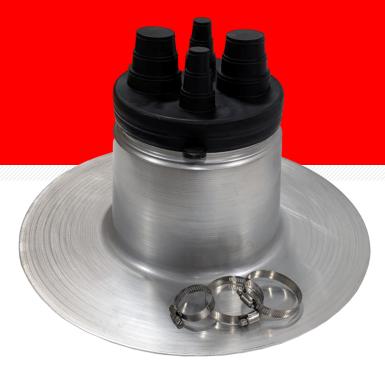

### PRODUCT INFORMATION

SKU: P-EF4N

#### **FEATURES:**

- Seamless spun aluminum base measures 6" high and 14" in diameter
- Total height with EPDM boot is 9", providing a secure and reliable installation
- EPDM boot top features a double groove for a secure fit over the seamless spun aluminum base
- Includes 4 MJ clamps to secure and seal openings around wiring as needed
- Ideal for multiple wiring applications on low-slope roofs
- The kit includes the spun Aluminum base, 4-nipple EPDM rubber boot (SKU: P-4RB) and 4 MJ clamps in multiple sizes

### **APPLICATION:**

Electrical flashing in the roofing industry is crucial for creating a weather-tight seal around electrical conduits and service entries. Made from durable EPDM Rubber and Spun Aluminum it prevents water infiltration, safeguarding electrical systems and maintaining roof integrity. Proper installation minimizes leak risks and ensures compliance with building codes, enhancing the longevity of the roofing system. Ideal for multiple wiring applications on low slope roofs.