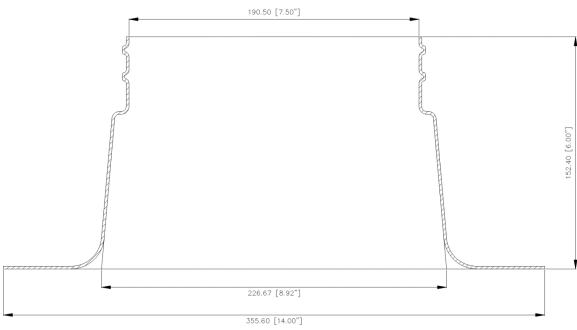

#### **FEATURES:**

- Seamless spun aluminum base measures 6" high and 14" in diameter
- Total height with EPDM boot is 9", providing a secure and reliable installation
- EPDM boot top features a double groove for a secure fit over the seamless spun aluminum base
- Includes 4 MJ clamps to secure and seal openings around wiring as needed
- Ideal for multiple wiring applications on low-slope roofs
- The kit includes the spun Aluminum base, 4-nipple EPDM rubber boot (SKU: P-4RB) and 4 MJ clamps in multiple sizes