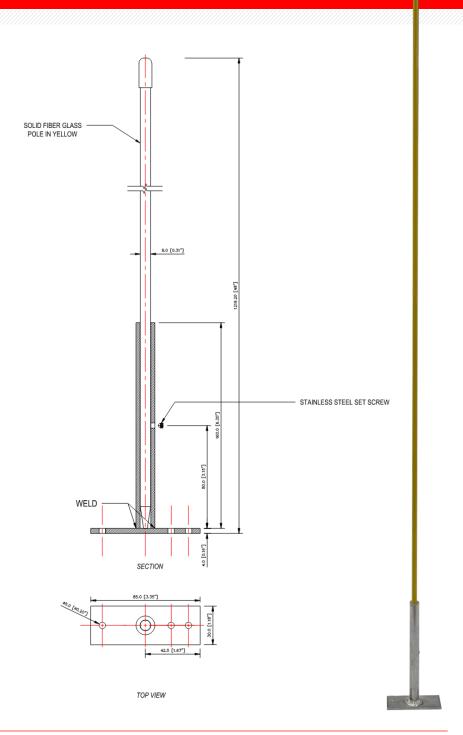

## PRODUCT INFORMATION

SKU: P-GLMRK-48

## **FEATURES:**

- Highly visible 4' fiberglass pole for clear marking
- Cast Aluminum base securely attaches to the gas line support base for stability
- Safety yellow fiberglass pole matches gas lines for easy identification
- Enhances safety and visibility, even in heavy snow or during snow removal
- Durable yet flexible pole resists breakage, ensuring longlasting performance