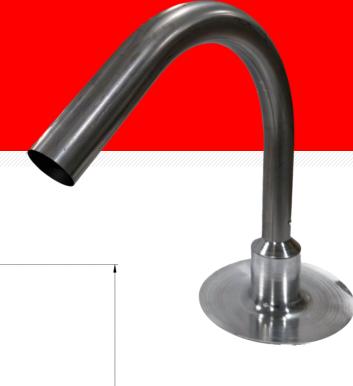

# GOOSENECK ELECTRICAL FLASHING

### **FEATURES:**

- Heavy-duty Spun Aluminum base featuring a 4" deck flange and an 11.5" total flashing base diameter
- Premium 304 grade Stainless Steel gooseneck, 30" in height, securely attached to the base with rivets
- Stainless Steel walls with a thickness of 1 mm and an outer diameter of 50 mm
- Insulated Spun Aluminum base with ¾" thickness walls for improved energy efficiency
- 1.75" inner diameter between the insulated walls for adequate conduit space
- Gooseneck design ensures weatherproof flashing for extending wiring conduits on low-slope roof systems
- Provides convenient electrical access wherever needed on the roof
- Insulated walls made from ¾" thickness polyurethane foam for enhanced thermal protection
- Ideal for satellite cable penetrations, ensuring reliable performance

### **APPLICATION:**

Made from durable materials like Stainless Steel and spun Aluminum, it prevents water infiltration, safeguarding electrical systems and maintaining roof integrity. Proper installation minimizes leak risks and ensures compliance with building codes, enhancing the longevity of the roofing system. Ideal for satellite cable penetrations. Gooseneck design provides a weatherproof flashing for extending wiring conduit on low slope roof systems.