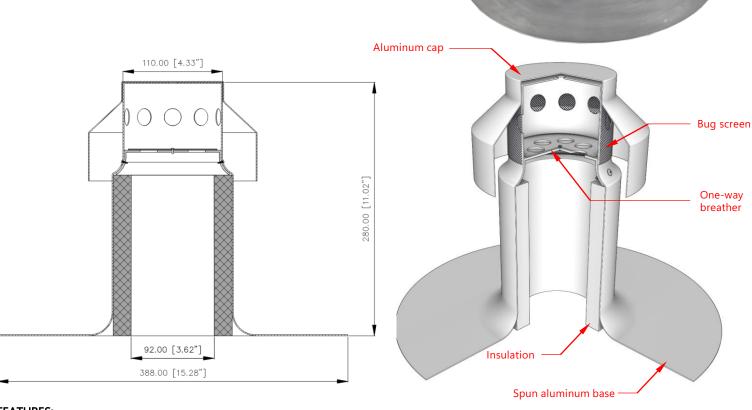

### PRODUCT INFORMATION

SKU: P-13008W

#### **FEATURES:**

- Two piece Premium gauge spun aluminum with a 0.05" (1.5mm) material thickness
- The secured vandal-proof cap prevents rain or snow entry
- One-way roof vent featuring a flexible diaphragm, minimizing moisture and extending roof life
- Vented 7" wide cap with integral bug screen
- 12" tall vent height featuring a 15" wide deck flange
- 3/4" thickness polyurethane foam insulated walls