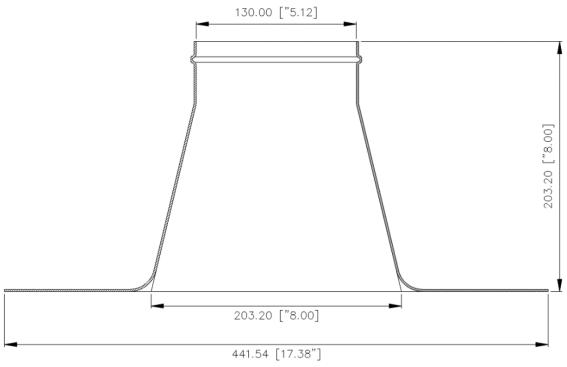

## FEATURES:

- 1"-5" Roof Anchor plate flashing features an EPDM top and a Spun Aluminum base, including 5 MJ clamps for securing roof anchors ranging from 1" to 5" in diameter
- Seamless base made of high-grade Aluminum with a material thickness of 1.8 mm, measuring 8" in height, plus an EPDM cap with a 16" diameter base
- Designed for use with all roofing systems except inverted roofs, making it ideal for both retrofit and new construction applications
- Provides a watertight seal for varying sizes of roof anchors (1", 2", 3", 4", or 5" diameters)
- Custom Spun ridge on the Aluminum base ensures a tight overlapping seal with the EPDM boot
- EPDM/PP boot is designed to withstand temperature ranges of -50°C and offers a long life expectancy
- The kit includes the Spun Aluminum base, EPDM Rubber boot (SKU: P-5RB) and 5 MJ clamps in multiple sizes