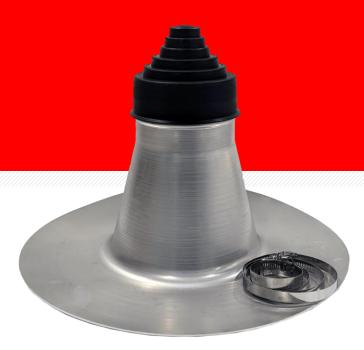

## **ROOF ANCHOR FLASHING**

PRODUCT INFORMATION

SKU: P-RAF500

## FEATURES:

- 1"-5" Roof Anchor plate flashing features an EPDM top and a Spun Aluminum base, including 5 MJ clamps for securing roof anchors ranging from 1" to 5" in diameter
- Seamless base made of high-grade Aluminum with a material thickness of 1.8 mm, measuring 8" in height, plus an EPDM cap with a 16" diameter base
- Designed for use with all roofing systems except inverted roofs, making it ideal for both retrofit and new construction applications
- Provides a watertight seal for varying sizes of roof anchors (1", 2", 3", 4", or 5" diameters)
- Custom Spun ridge on the Aluminum base ensures a tight overlapping seal with the EPDM boot
- EPDM/PP boot is designed to withstand temperature ranges of -50°C and offers a long life expectancy
- The kit includes the Spun Aluminum base, EPDM Rubber boot (SKU: P-5RB) and 5 MJ clamps in multiple sizes

## **APPLICATION:**

Designed for roof anchors on all roofing systems except inverted roofs. Ideal for either retrofit or new construction applications providing a watertight seal with varying sizes of roof anchors from 1", 2", 3" 4" or 5" diameters.