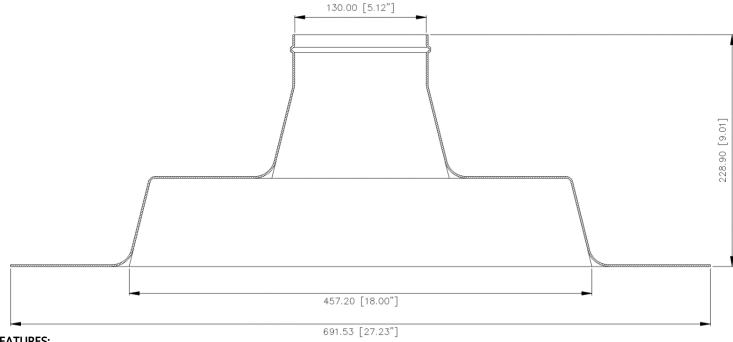

## FEATURES:

- 1"-5" Roof Anchor Flashing for inverted roofs features an EPDM top and a wide oversized Spun Aluminum base to accommodate a 12" Steel base plate and bolts up to 3.5" high on inverted roof systems. Includes 5 MJ clamps, covering nominal anchor diameters from 1" to 5"
- The Aluminum base is 9" in height (plus a 4.5" boot height) and 24" wide with a 3" flange
- Ideal for both retrofit and new construction applications, providing a watertight seal for varying sizes of roof anchors (1", 2", 3", 4", or 5" diameters)
- Custom Spun ridge on the Aluminum base ensures a tight overlapping seal with the EPDM boot over the Spun Aluminum base
- EPDM/PP boot is designed to withstand temperature ranges of -50°C and offers a long life expectancy
- The kit includes the Spun Aluminum base, EPDM Rubber boot (SKU: P-5RB) and 5 MJ clamps in multiple sizes