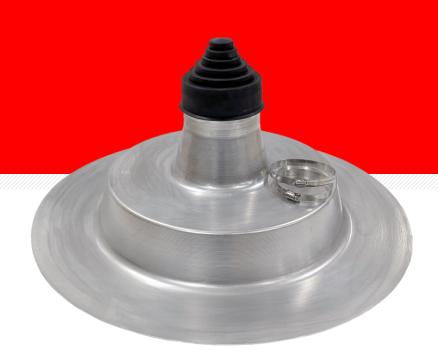

## ROOF ANCHOR PLATE FLASHING

PRODUCT INFORMATION

SKU: P-RAPF500

## FEATURES:

- 1"-5" Roof Anchor Flashing for inverted roofs features an EPDM top and a wide oversized Spun Aluminum base to accommodate a 12" Steel base plate and bolts up to 3.5" high on inverted roof systems. Includes 5 MJ clamps, covering nominal anchor diameters from 1" to 5"
- The Aluminum base is 9" in height (plus a 4.5" boot height) and 24" wide with a 3" flange
- Ideal for both retrofit and new construction applications, providing a watertight seal for varying sizes of roof anchors (1", 2", 3", 4", or 5" diameters)
- Custom Spun ridge on the Aluminum base ensures a tight overlapping seal with the EPDM boot over the Spun Aluminum base
- EPDM/PP boot is designed to withstand temperature ranges of -50°C and offers a long life expectancy
- The kit includes the Spun Aluminum base, EPDM Rubber boot (SKU: P-5RB) and 5 MJ clamps in multiple sizes

## **APPLICATION:**

Designed for roof anchors on inverted roofs. Ideal for either retrofit or new construction applications providing a watertight seal with varying sizes of roof anchors from 1", 2", 3" 4" or 5" diameters.