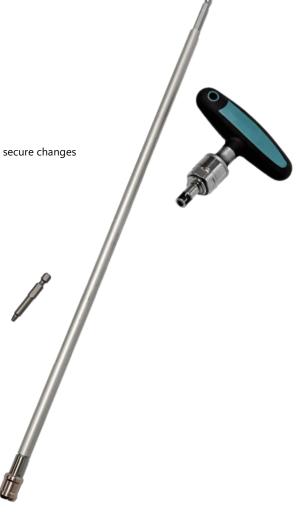

## **FEATURES:**

- Specifically designed for installing Platinum seals with precision
- Extra-long 20" extension for improved reach in hard-to-access areas
- Square socket tip (#2 Robertson) for a secure fit and reliable performance
- Made with Silicon alloy Steel for durability and strength
- 10-teeth ratchet T-handle ensures smooth operation and control
- 36° bit holder allows for flexibility in tight spaces

¼" Stainless Steel construction with quick disconnect and locking bit system for fast, secure changes