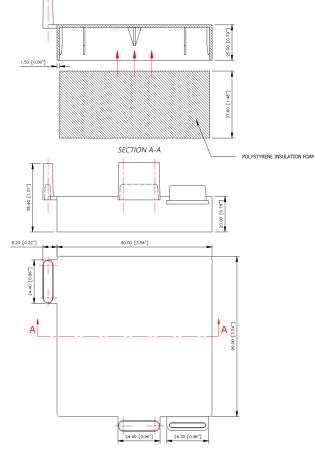

#### FEATURES:

- Promotes positive drainage by allowing water to flow underneath the concrete pavers
- Pre-manufactured with extruded Polystyrene insulation on the underside to protect roofing membranes, reducing labor for contractors
- Easy installation with no tools required, making setup quick and efficient
- Four pedestals are needed to elevate one concrete paver
- Box quantity: 60 pedestals per box for convenient bulk use

#### **APPLICATION:**

Rugged pedestals designed to support concrete paving stones, ideal for creating walkways or patios in roofing applications.

888 . 771 . 4686 www.platinumroofingproducts.ca