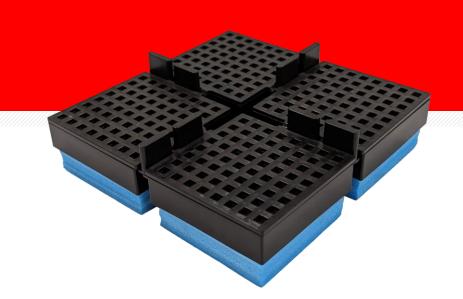

#### FEATURES:

- Promotes positive drainage by allowing water to flow underneath the concrete pavers
- Pre-manufactured with extruded Polystyrene insulation on the underside to protect roofing membranes, reducing labor for contractors
- Easy installation with no tools required, making setup quick and efficient
- Four pedestals are needed to elevate one concrete paver
- Box quantity: 60 pedestals per box for convenient bulk use

#### **APPLICATION:**

Rugged pedestals designed to support concrete paving stones, ideal for creating walkways or patios in roofing applications.

888 . 771 . 4686 www.platinumroofingproducts.ca