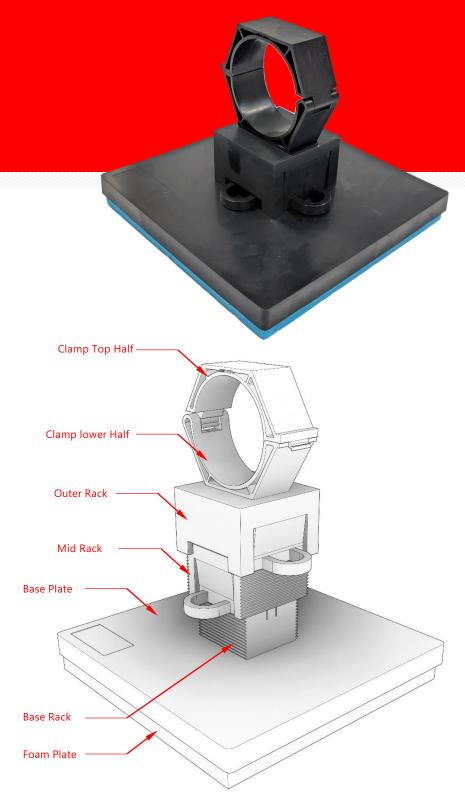

#### **FEATURES:**

- Robust heavy-duty gas line support featuring adjustable height and multiple head sizes for versatile applications
- Constructed from recycled modified Polypropylene, ensuring durability throughout the building's lifespan
- 10" x 10" base insulated with 1" thick closed-cell XPS foam for enhanced protection
- Engineered to support gas lines with diameters ranging from 1" to 6"
- Available head sizes include 2.5", 3.5", and 6.5" to suit various requirements
- Adjustable height from 4" to 12" to effectively center the top support bracket

#### **APPLICATION:**

SmartBlox system securely hold and elevate gas pipes above the roof surface, ensuring proper load distribution to prevent damage to roofing materials. It facilitate drainage by preventing water pooling and accommodate thermal expansion and contraction of pipes, reducing stress on both the pipes and the roofing system. Additionally, SmartBlox system improve accessibility for maintenance and inspections, extending the lifespan of both the roofing and piping systems while ensuring compliance with building codes and standards.