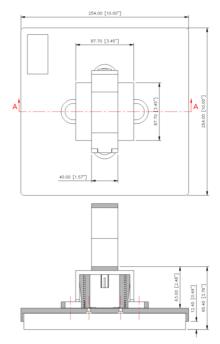

### PRODUCT INFORMATION

SKU: P-SBK-3.5

#### **FEATURES:**

- Robust heavy-duty gas line support featuring adjustable height and multiple head sizes for versatile applications
- Constructed from recycled modified Polypropylene, ensuring durability throughout the building's lifespan
- 10" x 10" base insulated with 1" thick closed-cell XPS foam for enhanced protection
- Engineered to support gas lines with diameters ranging from 1" to 6"
- Available head sizes include 2.5", 3.5", and 6.5" to suit various requirements
- Adjustable height from 4" to 12" to effectively center the top support bracket