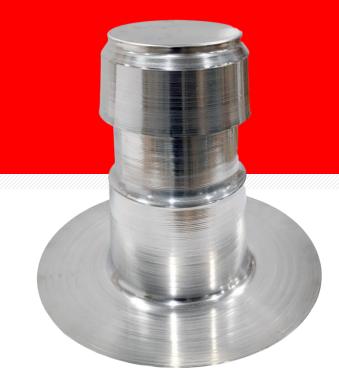

## UNINSULATED TWO-WAY BREATHER

#### **FEATURES:**

- Two piece Premium gauge spun aluminum with a 0.07" (1.8mm) material thickness
- Cap secured to ensure watertight two-way ventilation, standing 15" (381mm) high with a 4.5" (114mm) cap overlap
- Pre-drilled holes enable optimal venting and air pressure equalization

### **APPLICATION:**

Two-way breathers are used to equalize air pressure and manage moisture within the roofing system. It allows airflow in both directions, preventing the buildup of condensation and prolonging the roof's lifespan by reducing trapped air and moisture under the roofing membrane. Ideal for use in insulated or protected membrane systems, it helps maintain the integrity of the roof by promoting proper ventilation.