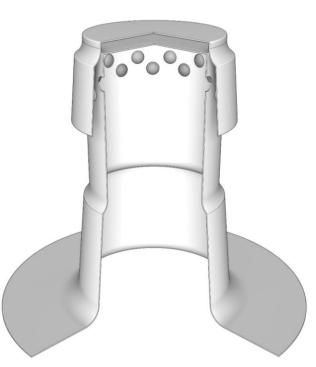

#### **FEATURES:**

- Two piece Premium gauge spun aluminum with a 0.07" (1.8mm) material thickness
- Cap secured to ensure watertight two-way ventilation, standing 15" (381mm) high with a 4.5" (114mm) cap overlap
- Pre-drilled holes enable optimal venting and air pressure equalization

### **APPLICATION:**

Two-way breathers are used to equalize air pressure and manage moisture within the roofing system. It allows airflow in both directions, preventing the buildup of condensation and prolonging the roof's lifespan by reducing trapped air and moisture under the roofing membrane. Ideal for use in insulated or protected membrane systems, it helps maintain the integrity of the roof by promoting proper ventilation.