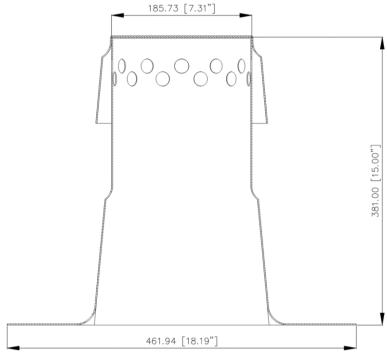

#### **FEATURES:**

- Two piece Premium gauge spun aluminum with a 0.07" (1.8mm) material thickness
- Cap secured to ensure watertight two-way ventilation, standing 15" (381mm) high with a 4.5" (114mm) cap overlap
- Pre-drilled holes enable optimal venting and air pressure equalization