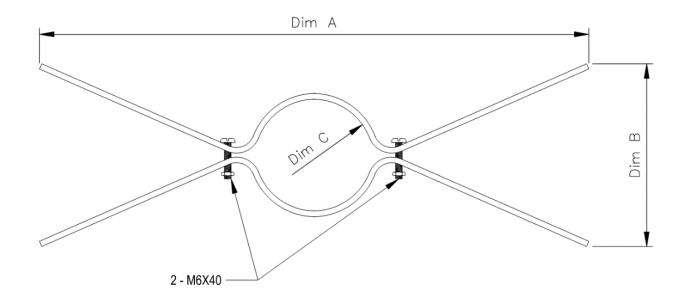

#### **OVERALL DIMENSIONS**

| SKU      | SIZE | DIM. "A" LENGTH | DIM. "B" WIDTH | DIM. "C" DIAMETER |
|----------|------|-----------------|----------------|-------------------|
| PX-13012 | 3"   | 17.91"          | 6.28"          | 3"                |
| PX-13013 | 4"   | 17.91"          | 5.82"          | 3.94"             |
| PX-13014 | 6"   | 17.91"          | 4.88"          | 6"                |