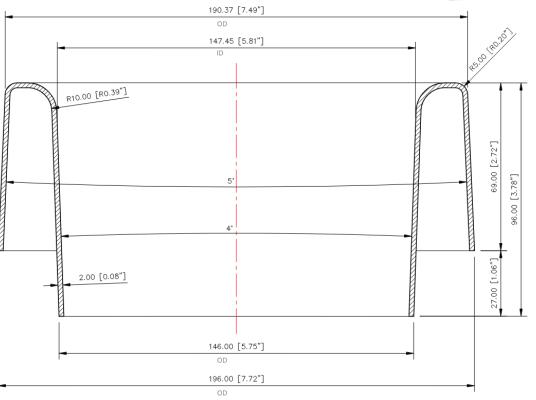

## There is no equal to **PLATINUM!**

888 . 771 . 4686 www.platinumroofingproducts.ca

**6" VENT STACK CAP** 

PRODUCT INFORMATION

SKU: P-VSC6

Compatible with VSB7 Vent Stack Base Only

#### **FEATURES:**

- Caps are constructed from spun aluminum and securely attached to the vent stack with screws
- Made from heavier grade aluminum for enhanced durability

### APPLICATION:

Compatible with oversize vent stack base SKU: VSB7