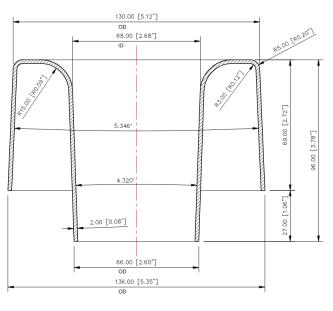

### PRODUCT INFORMATION

SKU: P-VSC300 P-VSC375

Compatible with VSB6 Vent Stack Base Only

### APPLICATION:

Compatible with oversize vent stack base SKU: VSB6