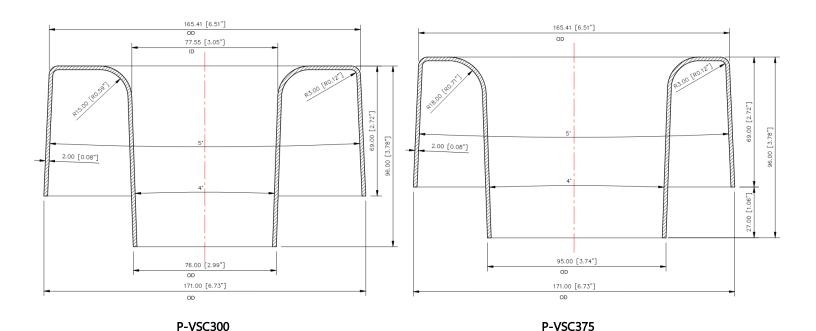

### PRODUCT INFORMATION

SKU: P-VSC300 P-VSC375

Compatible with VSB6 Vent Stack Base Only

#### **FEATURES:**

- Caps are constructed from spun aluminum and securely attached to the vent stack with screws
- Made from heavier grade aluminum for enhanced durability

### APPLICATION:

Compatible with oversize vent stack base SKU: VSB6