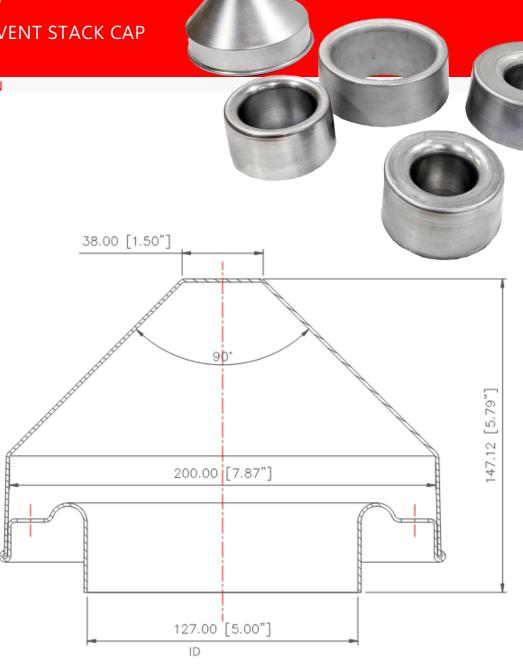

## 3" & 4" VENT STACK CAPS

#### **FEATURES:**

- Caps are constructed from spun aluminum and securely attached to the vent stack with screws
- Made from heavier grade aluminum for enhanced durability

#### **APPLICATION:**

Compatible with both uninsulated vent stack bases (SKU:P-80311-1,P-80311-18,P-80311-1W) and insulated vent stack base (SKU: P-INS-80311W) for versatile installation.