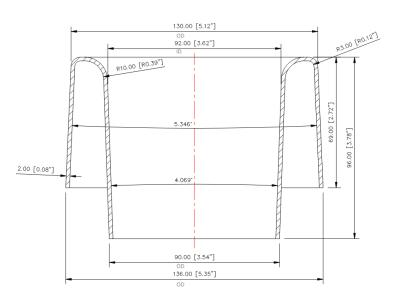

## There is no equal to **PLATINUM!**

888 . 771 . 4686 www.platinumroofingproducts.ca

**6" VENT STACK CAP** 

PRODUCT INFORMATION

SKU: P-VSC6

Compatible with VSB7 Vent Stack Base Only

### APPLICATION:

Compatible with oversize vent stack base SKU: VSB7